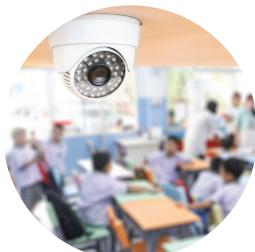

### Video Management Systems (VMS)

In today's educational environment, the selection and implementation of a Video Management System (VMS) is a critical step toward ensuring the safety and protection of students, staff, and school property.

Our tailored VMS solutons increases your school's ability to monitor its campus, respond to incidents promptly, and maintain a secure learning environment.

Scientel assists districts by upgrading their existing VMS or selecting, and installing a new platform designed specifically to meet their needs.

We understand the complexities of choosing the right system and work closely with educational institutions to ensure their VMS solution fits both current and future security requirements.

Our technology partnerships grant clients access to systems that offer custom layouts, multiple streams per camera, video analytic integrations, and more.

#### **BENEFITS OF VIDEO MANAGEMENT SYSTEMS**

- Improved Situational Awareness
  - Data Analytics and Insights
    - Remote Access
  - Improved Storage Options
    - Customization
    - Record-Keeping
    - Centralized Control