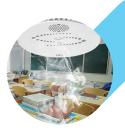

#### Halo Smart Sensor

HALO smart sensor is an Internet of Things (IoT) device that captures comprehensive data on air quality, vape and smoke detection, and audio detection capabilities. The sensor integrates into your schools existing security network.