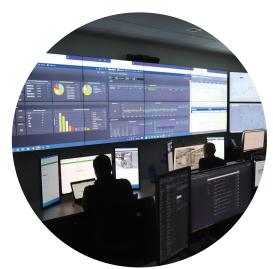

### Video Management Systems (VMS)

In today's educational environment, the selection and implementation of a Video Management System (VMS) is a critical step toward ensuring the safety and protection of students, staff, and school property.

Our tailored VMS solutons increases your school's ability to monitor its campus, respond to incidents promptly, and maintain a secure learning environment.

Scientel assists districts by upgrading their existing VMS or selecting, and installing a new platform designed specifically to meet their needs.

We understand the complexities of choosing the right system and work closely with educational institutions to ensure their VMS solution fits both current and future security requirements.

Our technology partnerships grant clients access to systems that offer custom layouts, multiple streams per camera, video analytic integrations, and more.

#### **BENEFITS OF VIDEO MANAGEMENT SYSTEMS**

- Improved Situational Awareness
  - Data Analytics and Insights
    - Remote Access
  - Improved Storage Options
    - Customization
    - Record-Keeping
    - Centralized Control