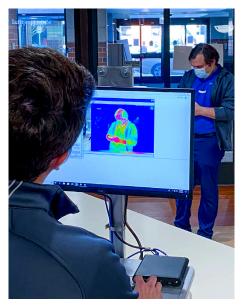

## PROTECT YOUR PEOPLE WITH ADVANCED MOBILE SCANNING TECHNOLOGY

The Mobile Evaluation and Triage (MET) unit is designed to bring high-tech thermal triage to where your organization needs it most. Perform accurate, high-capacity diagnostics wherever the need is, from an ER unit to a hightraffic building entrance, and keep your employees and customers safe.

## ADVANTAGES

MOBILE Can be positioned anywhere.

INTUITIVE Requires minimal training or healthcare experience for operators.

PRECISE Thermal sensitivity accurate within one-tenth of a degree Fahrenheit HIGH SPEED Takes a thermal body temperature in less than one second.

AUTOMATIC Notifies you of potential health risks before individuals are aware they are at risk.

INTEGRATED Can be directly connected with multiple sources, including security and medical staff.