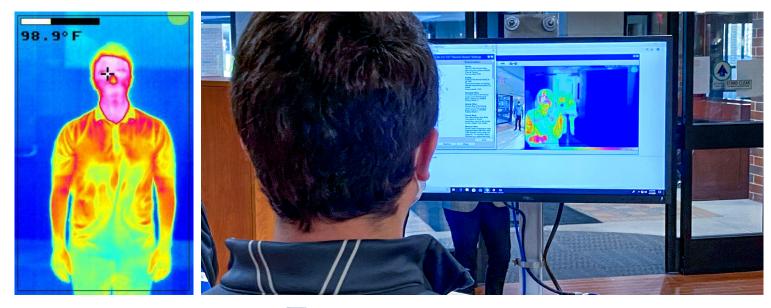

## PROTECT YOUR PEOPLE WITH ADVANCED MOBILE SCANNING TECHNOLOGY

The Mobile Evaluation and Triage (MET) unit is designed to bring high-tech thermal triage to where your organization needs it most. Perform accurate, high-capacity diagnostics wherever the need is, from an ER unit to a hightraffic building entrance, and keep your employees and customers safe.

## FEATURES

M16 Thermal Camera with thermal accuracy of .4 degree Fahrenheit

Color Camera

Mini-PC and 24" monitor

**On-board LiFe Battery (optional)** 

Completely mobile evaluation cart, easily positioned

## ADVANTAGES

MOBILE Can be positioned anywhere.

INTUITIVE Requires minimal training or healthcare experience for operators.

PRECISE Thermal sensitivity accurate within one-tenth of a degree Fahrenheit HIGH SPEED Takes a thermal body temperature in less than one second.