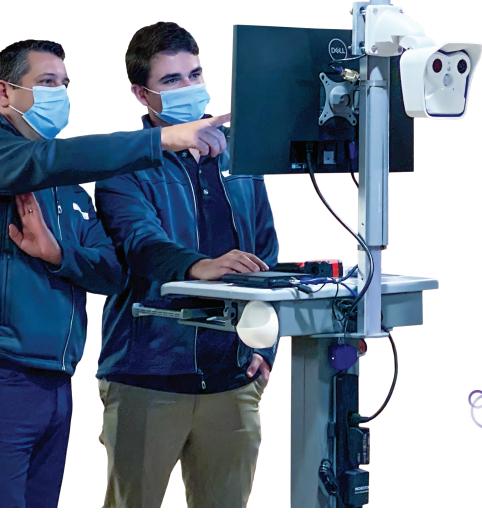

## FEATURES

M16 Thermal Camera with thermal accuracy of .4 degree Fahrenheit

Color Camera

Mini-PC and 24" monitor

**On-board LiFe Battery (optional)** 

Completely mobile evaluation cart, easily positioned

## ADVANTAGES

MOBILE Can be positioned anywhere.

INTUITIVE Requires minimal training or healthcare experience for operators.

PRECISE Thermal sensitivity accurate within one-tenth of a degree Fahrenheit HIGH SPEED Takes a thermal body temperature in less than one second.